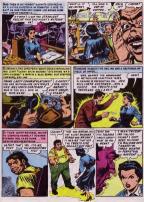

ONE DAY, SHORTLY AFTER SATHY'S ALMOEN, A SHIFF ENDERE SWEPT ACROSS A SISMAL DEMETRIY, GARNING WITH IT A FLUTTERING SHEET OF NEWSTAPER.

T HE PAREN GAME TO REST BY A MEADSTONE PARE FOR WITH THE WONEY GHARLES MARNO HAD INNERITED.

MARATES FROM SOMEONE NEAR AND DEAR TO NIM!

HERE IS AN ELECTRIFYING STORY WITH SOLID IMPACT

THE WOMAN FELL FACE DOWNWARD, NER BOOT REASONS WITH FACH BURGLED SONT & VOICE CALLED SONT

THE BLACK-MODIED FORM'S LODGED UP FROM THE FROSTRATE WORKAN' & HEARE APPEARED, MOVING INTO THE CHICLE / HE WAS DEESED CONFERNMENT TAKIN THE CHICKES / HE WAS THERE LEADER (HIS HEADERLE) RECOVERED IN THE LEADER (HIS HEADERLE) RECOVERED HEADER (HISHLEANT).